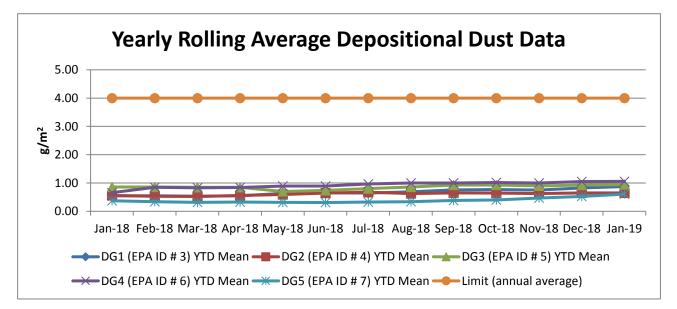

|                  |           |  |
| Sampling Point                            | As per site below  |                  |           |  |
| Sampling Point                            | As per site below  | m2/month)        | )         |  |
|                                           |                    | m2/month)<br>1.9 | )         |  |
| Site                                      |                    |                  | )         |  |
| Site<br>DG1(EPAID # 3)                    |                    | 1.9              | ]         |  |
| Site<br>DG1(EPAID # 3)<br>DG2 (EPAID # 4) |                    | 1.9<br>2.3       | ]         |  |
| Site<br>DG1(EPAID # 3)<br>DG2 (EPAID # 4) |                    | 1.9<br>2.3       | )         |  |

#### Rolling annual average depositional dust results



### Weather

A summary of weather data recorded by an on-site meteorological monitoring station at the Colliery is presented below for the year to date.

| Monthly Weather Data |                              |                     |                     |
|----------------------|------------------------------|---------------------|---------------------|
| 2019                 |                              |                     |                     |
| EPL                  | 191                          |                     |                     |
| Licensee             | LakeCoal Pty Ltd             |                     |                     |
| Premises             | Mannering Colliery           |                     |                     |
| Location             | W1 (on-site weather