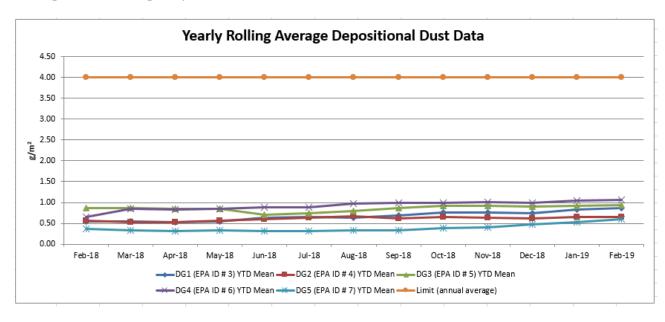

## Rolling annual average depositional dust results

Title:

**Mannering Colliery Monthly Environmental Report** 