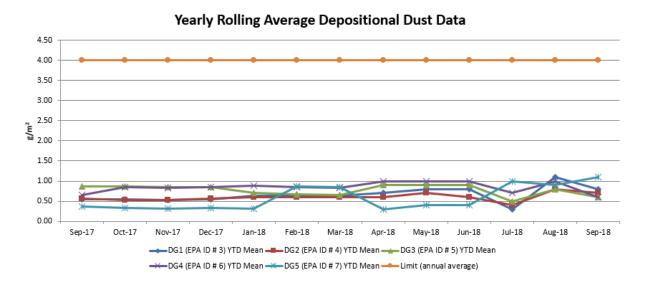

Colliery |    |           |
| Date Sampled                   | 13-Aug-18          | to | 10-Sep-18 |
| Date Obtained                  | 17-Sep-18          |    |           |
| Date Reported                  | Refer report date  |    |           |
| Sampling Point                 | As per site below  |    |           |

| Site            | Insoluble Matter (g/m2/month) |
|-----------------|-------------------------------|
| DG1(EPAID#3)    | 0.8                           |
| DG2 (EPAID #4)  | 1.2                           |
| DG3 (EPAID #5)  | 0.9                           |
| DG4 (EPAID # 6) | 1.5                           |
| DG5 (EPAID #7)  | 0.9                           |

- For site locations refer to Air Quality Management Plan

### Rolling annual average depositional dust results



#### Weather

A summary of weather data recorded by an on-site meteorological monitoring station at the Colliery is presented below for the year to date.

Title:

**Mannering Colliery Monthly Environmental Report** 

| Monthly Weather Data |                             |                               |                               |
|----------------------|-----------------------------|-------------------------------|-------------------------------|
| 2018                 |                             |                               |                               |
| EPL                  | 191                         |                               |                               |
| Licensee             | LakeCoal Pty Ltd            |                               |