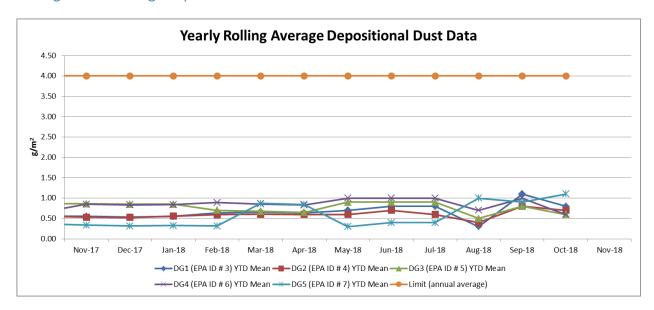

---|----|
|                   |    |
|                   |    |
| Dellies.          |    |
| Colliery          |    |
| to 11-Oct-        | 18 |
|                   |    |
| Refer report date |    |
| pelow             |    |
|                   |    |

| Site             | Insoluble Matter (g/m2/month) |
|------------------|-------------------------------|
| DG1(EPAID#3)     | 0.4                           |
| DG2 (EPA ID # 4) | 0.5                           |
| DG3 (EPAID # 5)  | 0.4                           |
|                  |                               |
| DG4 (EPAID # 6)  | 0.9                           |
| DG5 (EPAID # 7)  | 0.5                           |

Notes: - For site locations refer to Air Quality Management Plan

#### Rolling annual average depositional dust results



#### Weather

A summary of weather data recorded by an on-site meteorological monitoring station at the Colliery is presented below for the year to date.

Title:

## Mannering Colliery Monthly Environmental Report

| Monthly Weather Data |                              |                     |                     |
|----------------------|------------------------------|---------------------|---------------------|
| 2018                 |                              |                     |                     |
| EPL                  | 191                          |                     |                     |
| Licensee             | LakeCoal Pty Ltd             |                     |                     |
| Premises             | Mannering Colliery           |                     |