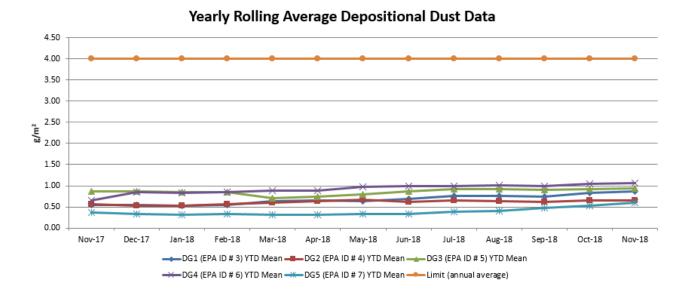

Nov-18          | to | 09-Nov-18 |
| Date Obtained                  | 19-Nov-18          |    |           |
| Date Reported                  | Refer report date  |    |           |
| Sampling Point                 | As per site below  |    |           |

| Site             | Insoluble Matter (g/m2/month) |
|------------------|-------------------------------|
| DG1(EPAID#3)     | 2.0                           |
| DG2 (EPAID #4)   | 0.7                           |
| DG3 (EPAID #5)   | 1.0                           |
|                  |                               |
| DG4 (EPA ID # 6) | 2.3                           |
| DG5 (EPAID #7)   | 1.5                           |

Notes: - For site locations refer to Air Quality Management Plan

### Rolling annual average depositional dust results



#### Weather

A summary of weather data recorded by an on-site meteorological monitoring station at the Colliery is presented below for the year to date.

Title:

## Mannering Colliery Monthly Environmental Report

| Monthly Weather Data |                              |                     |                     |
|----------------------|------------------------------|---------------------|---------------------|
| 2018                 |                              |                     |                     |
| EPL                  | 191                          |                     |                     |
| Licensee             | LakeCoal Pty Ltd             |                     |                     |
| Premises             | Mannering Colliery           |                     |