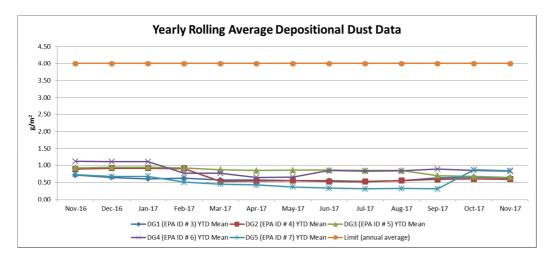

|  |
| Date Sampled                   | 13-Oct-17 to       | 13-Nov-17 |  |
| Date Obtained                  | 12-Dec-17          |           |  |
| Date Reported                  | Refer report date  |           |  |
| Sampling Point                 | As per site below  |           |  |

| Site             | Insoluble Matter (g/m2/month) |
|------------------|-------------------------------|
| DG1 (EPA ID #3)  | 1.1                           |
| DG2 (EPA ID # 4) | 1.2                           |
| DG3 (EPA ID # 5) | 1.5                           |
| DG4 (EPA ID # 6) | 1.4                           |
| DG5 (EPA ID # 7) | 0.5                           |

#### Notes:

- For site locations refer to Air Quality Management Plan

#### Rolling annual average depositional dust results



#### **Operational Noise**

There were no exceedances of noise levels for the month. Report results to be provided when reports are finalised.

Title:

**Mannering Colliery Monthly Environmental Report** 

#### Weather

A summary of weather data recorded by an on-site meteorological monitoring station at the Colliery is presented below for the year to date.

| Monthly Weather Data |                         |                  |                  |
|----------------------|-------------------------|------------------|------------------|
| 2017                 |                         |                  |                  |
| EPL 2017             | 191                     |                  |                  |
| Licensee             | LakeCoal Pty Ltd        |                  |