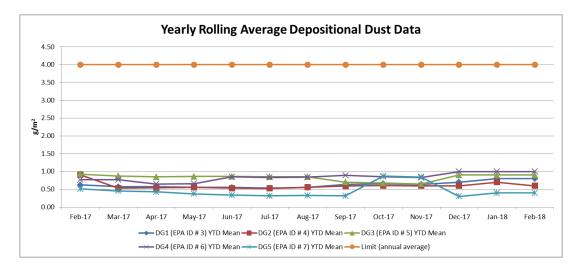

## Rolling annual average depositional dust results

Title:

**Mannering Colliery Monthly Environmental Report** 