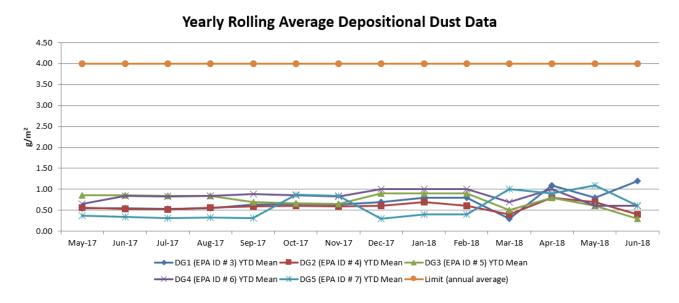

y-18          | to | 13-Jun-18 |
| Date Obtained                  | 21-Jun-18          |    |           |
| Date Reported                  | Refer report date  |    |           |
| Sampling Point                 | As per site below  |    |           |

|                  | Insoluble Matter (g/m2/month) |
|------------------|-------------------------------|
| DG1(EPAID#3)     | 1.2                           |
| DG2 (EPA ID # 4) | 0.4                           |
| DG3 (EPA ID #5)  | 0.3                           |
|                  |                               |
| DG4 (EPA ID # 6) | 0.6                           |
| DG5 (EPA ID #7)  | 0.6                           |

Notes:

- For site locations refer to Air Quality Management Plan

#### Rolling annual average depositional dust results



#### Weather

A summary of weather data recorded by an on-site meteorological monitoring station at the Colliery is presented below for the year to date.

| Monthly Weather Data |                             |                  |             |
|----------------------|-----------------------------|------------------|-------------|
| 2018                 |                             |                  |             |
| EPL                  | 191                         |                  |             |
| Licensee             | LakeCoal Pty Ltd            |                  |             |
| Premises             | Mannering Colliery          |                  |             |
| Location             | W1(on-site weather station) |                  |             |
| Date published:      | Re