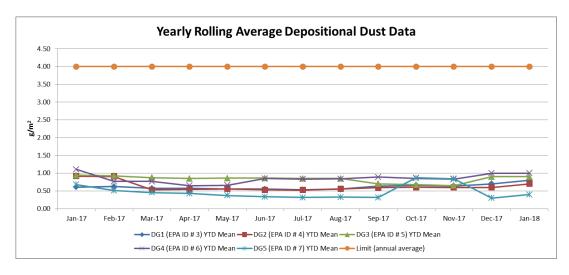

## Rolling annual average depositional dust results

Title:

**Mannering Colliery Monthly Environmental Report** 