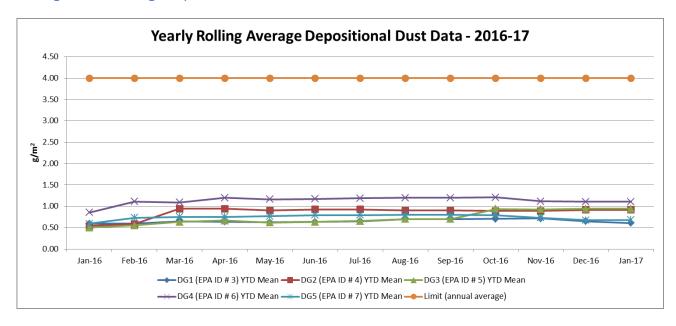

|  |
| Date Obtained  | 24-Jan-17              |  |  |
| Date Reported  | Refer report date      |  |  |
| Sampling Point | As per site below      |  |  |

| Site             | Insoluble Matter (g/m2/month) |  |
|------------------|-------------------------------|--|
| DG1 (EPA ID # 3) | 0.7                           |  |
| DG2 (EPA ID # 4) | 0.6                           |  |
| DG3 (EPA ID # 5) | 0.7                           |  |
| DG4 (EPA ID # 6) | 1.0                           |  |
| DG5 (EPA ID # 7) | NS                            |  |

#### Notes:

- For site locations refer to Air Quality Management Plan NS - No Sample taken. Dust guage apparatus stolen from site

Title:

**Mannering Colliery Monthly Environmental Report** 

#### Rolling annual average depositional dust results



#### **Operational Noise**

Next attended noise monitoring expected to be completed in March.

The next attended noise monitoring results will be published with the corresponding monthly report.

Title:

**Mannering Colliery Monthly Environmental Report** 

#### Weather

A summary of weather data recorded by an on-site meteorological monitoring station at the Colliery is presented below for the year to date.

| Monthly Weather Data |                                |                                |                                |  |
|----------------------|--------------------------------|--------------------------------|--------------------------------|--|
|                      | 2016/17                        |                                |                                |  |
| EP