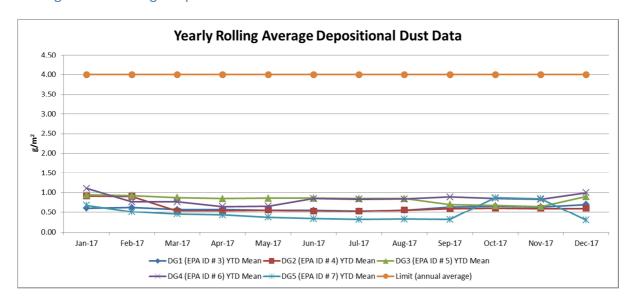

| 13-Nov-17          | to | 15-Dec-17 |  |  |
| Date Obtained                  | 27-Dec-17          |    |           |  |  |
| Date Reported                  | Refer report date  |    |           |  |  |
| Sampling Point                 | As per site below  |    |           |  |  |

| Site             | Insoluble Matter (g/m2/month) |
|------------------|-------------------------------|
| DG1 (EPA ID # 3) | 1.0                           |
| DG2 (EPA ID # 4) | 0.5                           |
| DG3 (EPA ID #5)  | 2.0                           |
| DG4 (EPA ID # 6) | 1.4                           |
| DG5 (EPA ID # 7) | 0.7                           |

#### Notes

- For site locations refer to Air Quality Management Plan

#### Rolling annual average depositional dust results



#### **Operational Noise**

There were no exceedances of noise levels for the month. Report results to be provided when reports are finalised.

Title:

**Mannering Colliery Monthly Environmental Report** 

#### Weather

A summary of weather data recorded by an on-site meteorological monitoring station at the Colliery is presented below for the year to date.

| Monthly Weather Data |                             |                  |                  |
|----------------------|-----------------------------|------------------|------------------|
| 2017                 |                             |                  |                  |
| EPL                  | 191                         |                  |                  |
| Licensee             | LakeCoal Pty Ltd            |