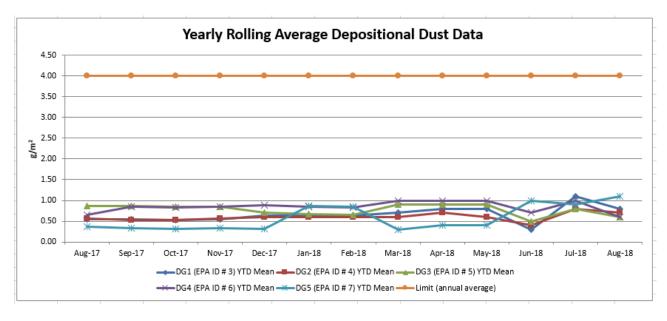

| Date Obtained                  | 21-Aug-18          |    |           |  |
| Date Reported                  | Refer report date  |    |           |  |
| Sampling Point                 | As per site below  |    |           |  |

|   | Site            | Insoluble Matter (g/m2/month) |
|---|-----------------|-------------------------------|
|   | DG1(EPAID#3)    | 2.3                           |
|   | DG2 (EPAID #4)  | 1.3                           |
|   | DG3 (EPAID #5)  | 0.5                           |
| 1 |                 |                               |
|   | DG4 (EPAID # 6) | 1.1                           |
|   | DG5 (EPAID #7)  | 0.7                           |

Notes: - For site locations refer to Air Quality Management Plan

#### Rolling annual average depositional dust results



#### Weather

A summary of weather data recorded by an on-site meteorological monitoring station at the Colliery is presented below for the year to date.

# Report

Title:

## **Mannering Colliery Monthly Environmental Report**

| Monthly Weather Data |                             |                               |                               |
|----------------------|-----------------------------|-------------------------------|-------------------------------|
| 2018                 |                             |                               |                               |
| EPL                  | 191                         |                               |                               |
| Licensee             | LakeCoal Pty Ltd            |                               |