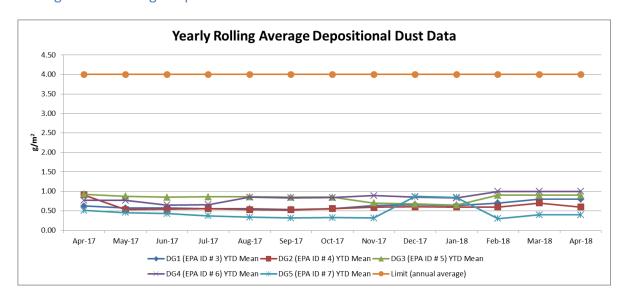

e Obtained                             | 17-Apr-18          |    |           |
| Date Reported                             | Refer report date  |    |           |
| Sampling Point                            | As per site below  |    |           |

| Site             | Insoluble Matter (g/m2/month) |
|------------------|-------------------------------|
| DG1 (EPA ID #3)  | 1.1                           |
| DG2 (EPA ID # 4) | 0.8                           |
| DG3 (EPA ID # 5) | 0.8                           |
|                  |                               |
| DG4 (EPA ID # 6) | 1.0                           |
| DG5 (EPA ID #7)  | 0.9                           |

#### Notes:

- For site locations refer to Air Quality Management Plan

#### Rolling annual average depositional dust results



## Report

Title:

**Mannering Colliery Monthly Environmental Report** 

#### Weather

A summary of weather data recorded by an on-site meteorological monitoring station at the Colliery is presented below for the year to date.

| Monthly Weather Data                 |                           |                  |                  |
|--------------------------------------|---------------------------|------------------|------------------|
| 2018                                 |                           |                  |                  |
| EPL                                  | 191                       |                  |                  |
| Licensee                             | LakeCoal Pty Ltd          |                  |                  |
| Premises