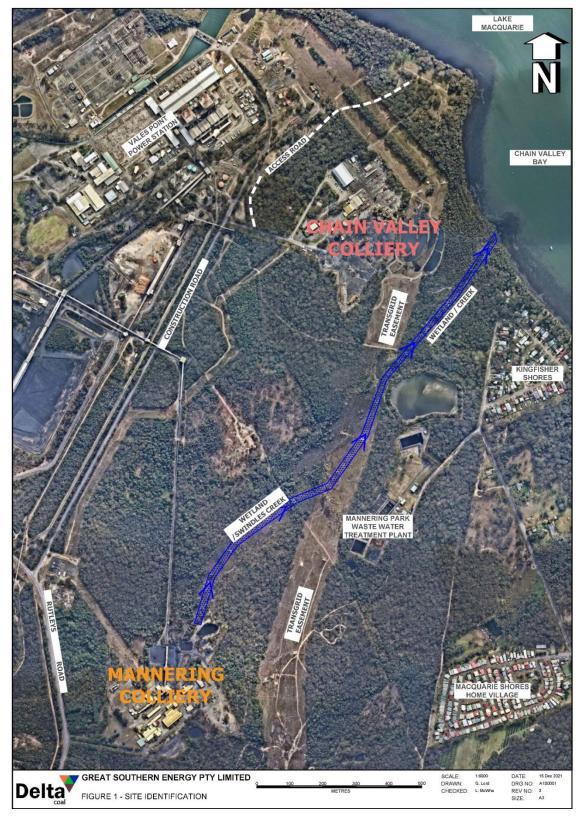

#### 1.1 Background

Under Part 5.7A of the Protection of the Environment Operations Act 1997 (POEO Act), holders of an Environment Protection Licence (EPL) are required to prepare, keep, test and implement a Pollution Incident Response Management Plan (PIRMP). Great Southern Energy Pty Ltd (trading as Delta Coal) Pty Ltd is the operator of the Mannering Colliery at Construction Road, Doyalson North, NSW and the holder of EPL 191. The site location and local context are shown in Figure 1. This document is intended to fulfil the requirements for a PIRMP for Mannering Colliery under Part 5.7A of the POEO Act. This PIRMP has been prepared in accordance with the NSW Environmental Protection Authority (EPA) Guidelines: Preparation of Pollution Incident Response Management Plan (the PIRMP Guidelines) and is part of Delta Coal Environmental Management System. Prior to this plan being developed pollution incident response was contained within the site's Emergency Management system.

#### 1.2 Site and Surrounds

Mannering Colliery is an underground coal mine located at the southern end of Lake Macquarie, approximately 60km south of Newcastle (Figure 1). The premises as defined in EPL 191 comprise two component areas, the Mannering Pit Top Surface Facilities (Pit Top) located approximately 1.7km from the southwestern shore of Chain Valley Bay, Lake Macquarie and the Downcast Ventilation Shaft Compound approximately 0.4km to the southwest of the Pit Top, 250m northwest of the Doyalson Link Road and adjacent to a former Vales Point Power Station ash dam. The premises are located within the Central Coast Local Government Area.

The surrounding area which may potentially be impacted by a pollution incident occurring at Mannering Colliery, in addition to the premises itself, may include the following:

- Landholders and land users adjacent to the Mannering Colliery Pit Top and Downcast Shaft, including the Vales Point Power Station and Chain Valley Colliery;
- Downstream watercourses and water bodies (including Wetland Creek, the body of Lake Macquarie, and particularly, Chain Valley Bay); and
- Nearby communities including Kingfisher Shores, Chain Valley Bay, Mannering Park, Summerland Point and Gwandalan.

Figure 1 – Mannering Colliery Site and Surrounds

| Review Date                        | Next Review Date | Revision No | Document Owner                                        | Page         |
|------------------------------------|------------------|-------------|-------------------------------------------------------|--------------|
| 19/12/2023                         | 31/12/2024       | 7           | Environmental Compliance and<br>Approvals Coordinator | Page 5 of 23 |
| DOCUMENT UNCONTROLLED WHEN PRINTED |                  |             |                                                       |              |