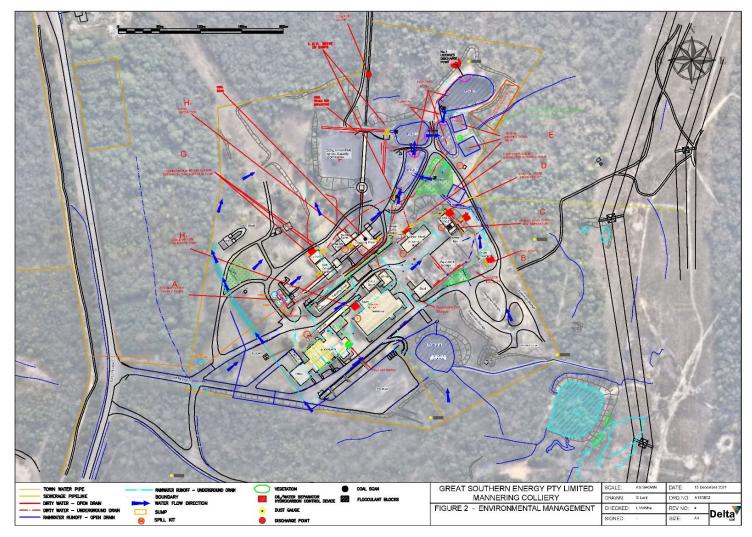

Environmental management infrastructure at Mannering Colliery is presented on Figure 2.

Figure 2 – Mannering Colliery Environmental Location Plan

| Review Date | Next Review Date                   | Revision No | Document Owner                                        | Page         |  |
|-------------|------------------------------------|-------------|-------------------------------------------------------|--------------|--|
| 19/12/2023  | 31/12/2024                         | 7           | Environmental Compliance and<br>Approvals Coordinator | Page 6 of 23 |  |
|             | DOCUMENT UNCONTROLLED WHEN PRINTED |             |                                                       |              |  |